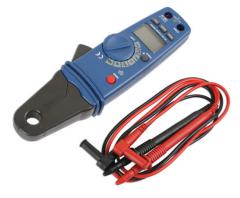

## Mini AC/DC Digital Clamp Meter CAT III 80A

Digital Clamp Meter suitable for use on all 12v system vehicles, as well as modern Hybrid & EV's.

## **Additional Information**

- Digital clamp tester for AC/DC current measurement CAT III 600V rated.
- Special low amps range model for diagnostic work on 4A/80A ranges with 1mA resolution. •
- Small clamp probe for ease of access 0.5" jaw aperture. •
- Specification: AC/DC current to 80A, AC/DC voltage 400mV-600V, resistance 400-40, frequency, duty cycle, capacitance, diode & continuity check.

LASER Kamasa Gunson Connect

· Supplied with test leads, carry case & battery. CE, UKCA & RoHS compliant.

http://lasertools.co.uk/product/6551

LASER Kamasa Gunson Onnect