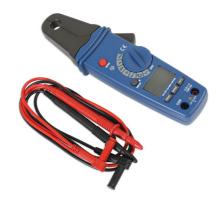

## Mini AC/DC Digital Clamp Meter CAT III 80A

Digital Clamp Meter suitable for use on all 12v system vehicles, as well as modern Hybrid & EV's.

## **Additional Information**

- Digital clamp tester for AC/DC current measurement CAT III 600V rated.
- Special low amps range model for diagnostic work on 4A/80A ranges with 1mA resolution. •
- Small clamp probe for ease of access 0.5" jaw aperture. •
- Specification: AC/DC current to 80A, AC/DC voltage 400mV-600V, resistance 400-40, frequency, duty cycle, capacitance, diode & continuity check.

LASER Kamasa Gunson Connect

· Supplied with test leads, carry case & battery. CE, UKCA & RoHS compliant.

http://lasertools.co.uk/product/6551

LASER Kamasa Gunson Onnect