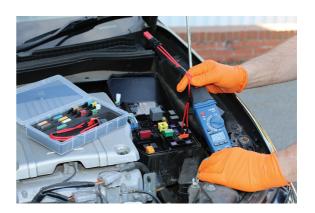

## Mini AC/DC Digital Clamp Meter CAT III 80A

Digital Clamp Meter suitable for use on all 12v system vehicles, as well as modern Hybrid & EV's.

## **Additional Information**

- Digital clamp tester for AC/DC current measurement CAT III 600V rated.
- Special low amps range model for diagnostic work on 4A/80A ranges with 1mA resolution. •
- Small clamp probe for ease of access 0.5" jaw aperture. •
- Specification: AC/DC current to 80A, AC/DC voltage 400mV-600V, resistance 400-40, frequency, duty cycle, capacitance, diode & continuity check.