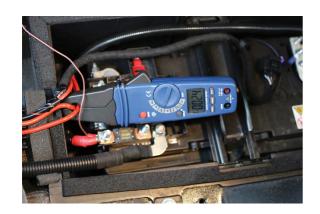

## Mini AC/DC Digital Clamp Meter CAT III 80A

Digital Clamp Meter suitable for use on all 12v system vehicles, as well as modern Hybrid & EV's.